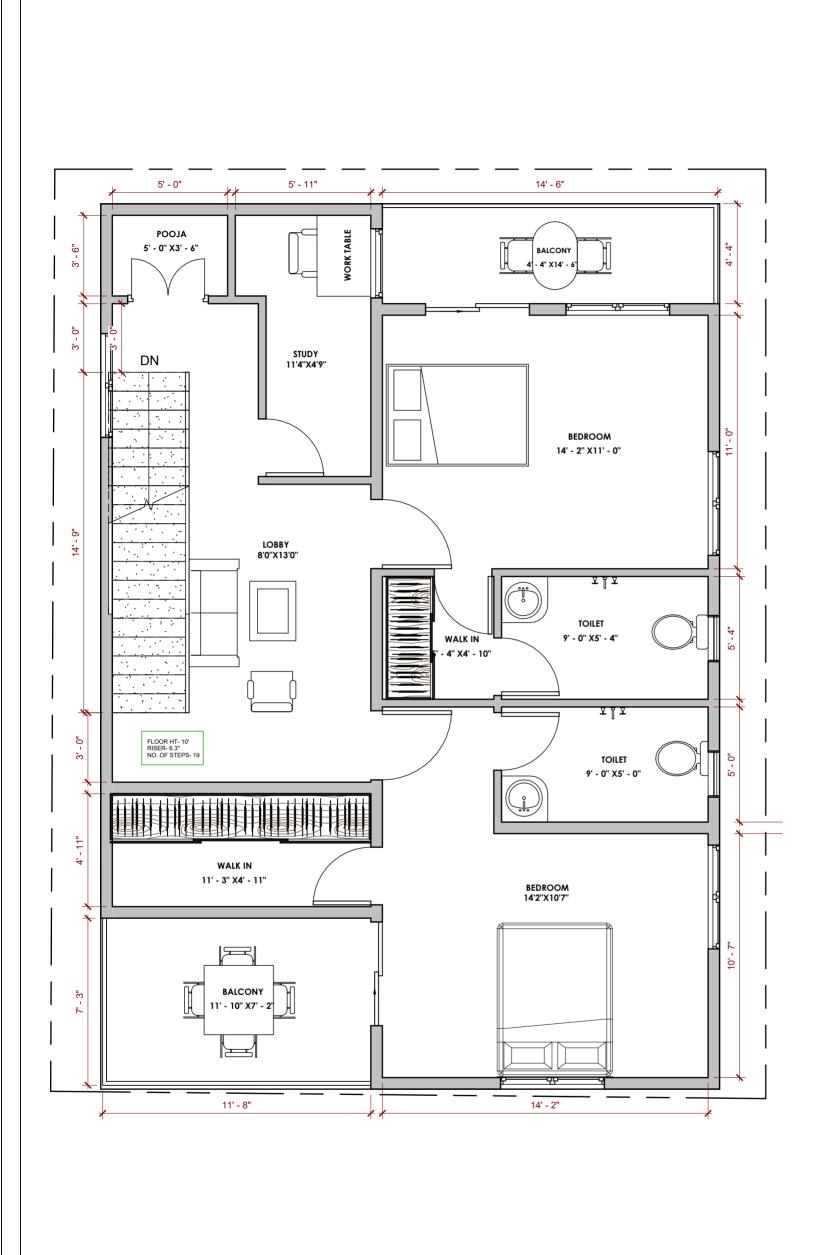

#### **AREA STATEMENT**

| NAME             | AREA         | LEVEL          |  |  |
|------------------|--------------|----------------|--|--|
| BUILD UP<br>AREA | 881<br>SQ FT | FIRST<br>FLOOR |  |  |
| BALCONY          | 150<br>SQ FT | FIRST<br>FLOOR |  |  |

## WALL THICKNESS

External wall - 6 inch concrete block
Internal wall - 4 inch concrete block

Compound wall - 4 inch concrete block

# First floor level

1:50

| Brick & Bolt                                                                         | Project  PROPOSED RESIDENCE FOR  MR.AVINASH | CRN<br>CRN154725               | Drg. No.<br>A101               | Date<br>16/09/22 |    |
|--------------------------------------------------------------------------------------|---------------------------------------------|--------------------------------|--------------------------------|------------------|----|
| ClayWorks CBD, Shoba Alexander<br>Plaza, Ashok Nagar,<br>Bengaluru, Karnataka 560025 |                                             | Drawing Title<br>FIRST FLOOR F | Drawing Title FIRST FLOOR PLAN |                  | >N |